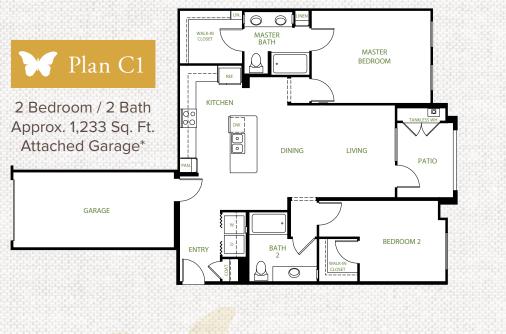

#### **Apartment Features**

- Gated Community Featuring Upscale 1, 2, and 3 Bedroom Plans
- Vinyl plank wood floors throughout all living areas
- Full-size washers and dryers
- Attached or detached private garage [additional parking available]
- Walk-in closets with closet organizers\*
- Expansive patio or balcony
- Large kitchens with quartz countertops and tile backsplash
- Whirlpool<sup>®</sup> stainless steel appliances with gas cooktop\*
- 9-foot ceilings
- Spacious bathrooms with quartz countertops and oversized soaking tubs with full tile surrounds\*
- Central heat and air conditioning
- SmartRent<sup>®</sup> smart apartment technology
   Yale keyless entry
   Smart thermostats
   Leak sensors