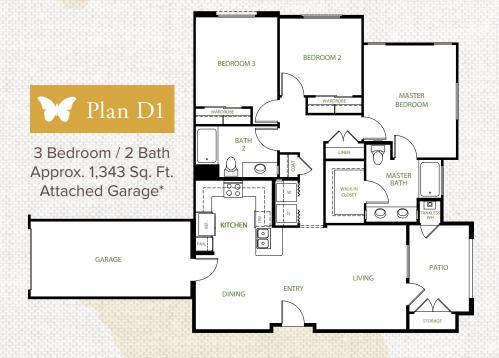

#### **Apartment Features**

- Gated Community Featuring Upscale 1, 2, and 3 Bedroom Plans
- Vinyl plank wood floors throughout all living areas
- Full-size washers and dryers
- Attached or detached private garage [additional parking available]
- Walk-in closets with closet organizers\*
- Expansive patio or balcony
- Large kitchens with quartz countertops and tile backsplash
- Whirlpool<sup>®</sup> stainless steel appliances with gas cooktop\*
- 9-foot ceilings
- Spacious bathrooms with quartz countertops and oversized soaking tubs with full tile surrounds\*
- Central heat and air conditioning
- SmartRent<sup>®</sup> smart apartment technology
   Yale keyless entry
   Smart thermostats
   Leak sensors