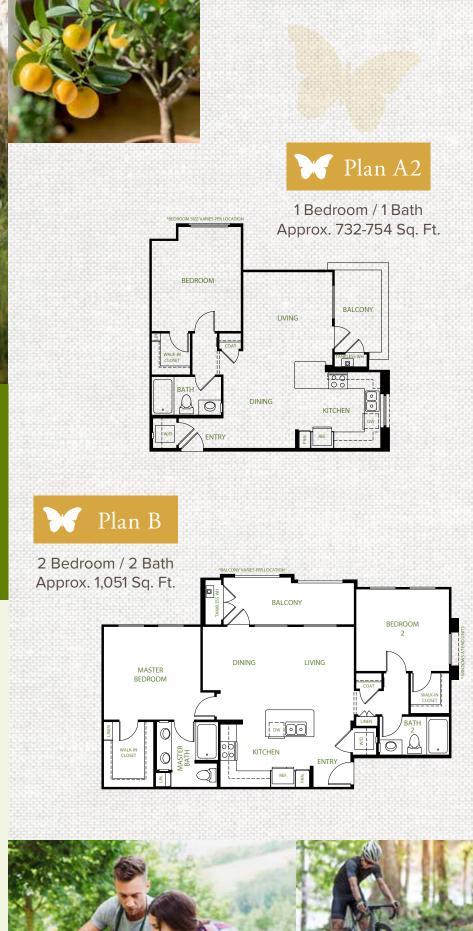

#### **Apartment Features**

- Gated Community Featuring Upscale 1, 2, and 3 Bedroom Plans
- Vinyl plank wood floors throughout all living areas
- Full-size washers and dryers
- Attached or detached private garage [additional parking available]
- Walk-in closets with closet organizers\*
- Expansive patio or balcony
- Large kitchens with quartz countertops and tile backsplash
- Whirlpool<sup>®</sup> stainless steel appliances with gas cooktop\*
- 9-foot ceilings
- Spacious bathrooms with quartz countertops and oversized soaking tubs with full tile surrounds\*
- Central heat and air conditioning
- SmartRent<sup>®</sup> smart apartment technology
   Yale keyless entry
   Smart thermostats
   Leak sensors